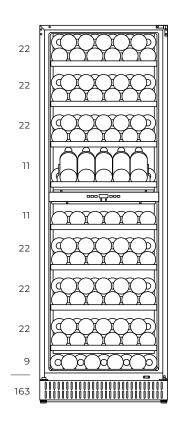

## **Product benefits**

Our largest wine cabinet has space for as many as 163 bottles of standard 75 cl size. This means you have plenty of space to establish and store your wine collection. With its timeless design, wooden racks and smoked safety glass, this wine cabinet presents a truly exclusive look. It features two temperature zones with a range between 4-22°C, allowing you to keep both red and white wines at the perfect temperature. The wine cabinet is stand-alone, making it simple to position wherever you choose.

- Stand-alone and versatile
- Extraordinary storage capacity
- Two temperature zones, 4-22°C
- · Display shelf
- Smoked, hardened glass
- Pull-out wooden racks on runners
- LED lights and digital thermostat
- Lockable

## Models

Cave 170 DZ

Product code: 12700170

Display shelf

**Technical data** 

| Dimensions                 |                               |
|----------------------------|-------------------------------|
| External meas-<br>urements | W595 x H1762 x<br>D680 mm     |
| Capacity                   | 163 standard<br>75 cl bottles |
| Weight                     | 90 kg                         |
| For building in            | No, stand-alone               |
| Power cable                | 2 meters                      |
|                            |                               |

| Sound       |       |
|-------------|-------|
| Noise level | 39 dB |

| Temperature             |                                                                 |
|-------------------------|-----------------------------------------------------------------|
| Number of cooling zones | 2 independent temp. zones                                       |
| Thermostat              | 4-12°C in the<br>upper zone and<br>12-22°C in the<br>lower zone |
| Ambient<br>temperature  | 16-38°C                                                         |
| Defrosting              | Automatic                                                       |

| Energy       |              |
|--------------|--------------|
| Consumption  | 201 kWh/year |
| Energy class | G            |
| Lighting     | LED 1+1 W    |

| Shelves           |      |
|-------------------|------|
| Number of shelves | 8    |
| Material          | Wood |